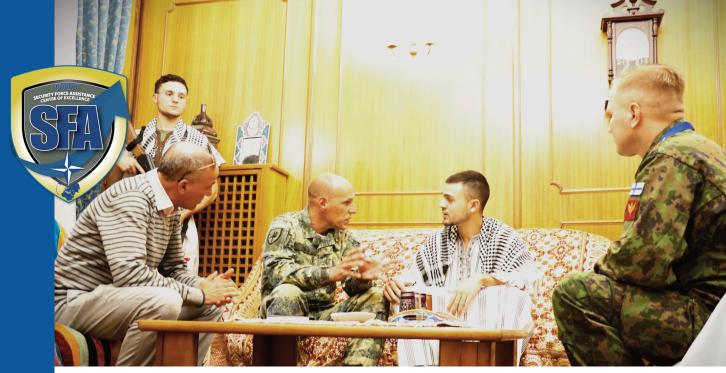

#### AIM

The aim of the seminar is to enhance interpersonal knowledge, skills, and techniques required to engage counterparts, build rapport, and gain mutual trust in order to effectively conduct advising activities across various operating environments and cultural contexts.

### TRAINING STRATEGY

The seminar has been planned residential training solution, 4 days training, to enhance SFA Advisor's capacities and capabilities in interacting with counterpart through series of engaging active learning lessons and practical role-play sessions.